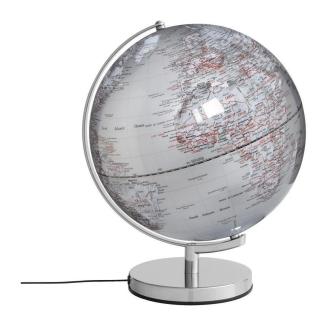

## Product Description

The world is at your feet: the 300 x 380 millimetre STELLAR LIGHT globe reliably creates wanderlust and shows our planet in atmospheric LED lighting if desired. Other elegant details include the high-quality chrome-plated metal frame and the black cable with Euro plug and switch. All continents, oceans, countries and cities are labelled in English.Globe with 30 cm diameter, integrated lighting, chrome-plated metal base, movable axis, plastic / metal, shiny silver colour.High-quality workmanship: illuminated globe with a total height of 38 cm, rotatable on a sturdy chrome-plated metal base. Impressive design and high-quality surfaces. Additional features: black cable with Euro plug and switch.Attractive design: Shiny STELLAR LIGHT LED globe (30 cm diameter) with illuminated map image. The country areas and the oceans are silver-coloured. The globe is labelled in English and shows continents, countries, oceans, geographical zones, important cities and mountains. Functional and decorative: Integrated LED lighting with warm light combines geography with a homely atmosphere. Creates a pleasant environment for discovering and learning.Added value: With its realistic details and high-quality workmanship, the globe is not only a decorative element, but also an educational tool for curious minds of all ages.

Details- material: plastic, metal- main colour: glossy, silver- chrome-plated metal base- movable axle- atmospheric LED lightingTechnical data- diameter: 30 cm- height: 48 cm-dimensions incl. packaging 310 x 310 x 430 mm