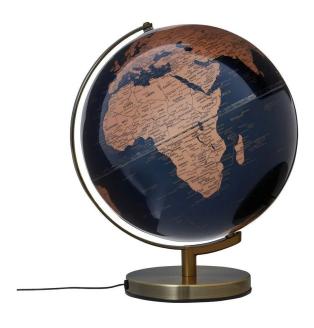

## Product Description

The world is at your feet: the 300 x 380 millimetre STELLAR LIGHT globe reliably creates wanderlust and shows our planet in atmospheric LED lighting if desired. Other elegant details include the high-quality chrome-plated metal frame and the black cable with Euro plug and switch. All continents, oceans, countries and cities are labelled in English.Globe with 30 cm diameter, integrated lighting, chrome-plated metal base, antique design, movable axis, plastic / metal, glossy, blue / goldHigh-quality workmanship: Illuminated globe with a total height of 38 cm, rotatable on a stable antique gold metal base. Impressive design and high-quality surfaces. Additional features: black cable with Euro plug and switch.Attractive design: Shiny STELLAR LIGHT LED globe (30 cm diameter) with illuminated map image. The country areas are gold and the oceans are dark blue. The globe is labelled in English and shows continents, countries, oceans, geographical zones, important cities and mountains.Functional and decorative: Integrated LED lighting with warm light combines geography with a homely atmosphere. Creates a pleasant environment for discovering and learning.Added value: With its realistic details and high-quality workmanship, the globe is not only a decorative element, but also an educational tool for curious minds of all ages.

Details- material: plastic, metal- main colour: glossy, blue/gold- antique gold metal base- movable axle- atmospheric LED lightingTechnical data- diameter: 30 cm- height: 38 cm-dimensions incl. packaging 310 x 310 x 430 mm