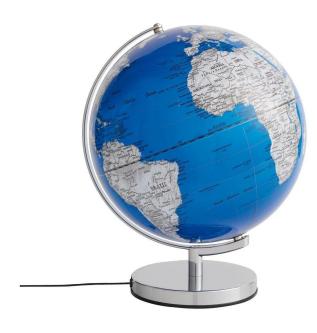

## Illuminated globe STELLAR ROYAL BLUE LIGHT

## Product Description

The world is at your feet: the 300 x 380 millimetre STELLAR LIGHT globe reliably creates wanderlust and shows our planet in atmospheric LED lighting if desired. Other elegant details include the high-quality chrome-plated metal frame and the black cable with Euro plug and switch. All continents, oceans, countries and cities are labelled in English Globe with 30 cm diameter, integrated lighting, chrome-plated metal base, movable axis, plastic / metal, glossy, blue / silver-colouredHigh-quality workmanship: illuminated globe with a total height of 38 cm, rotatable on a stable chrome-plated metal base. Impressive design and high-quality surfaces. Additional features: black cable with Euro plug and switch. Attractive design: Shiny STELLAR LIGHT LED globe (30 cm diameter) with illuminated map image. The country areas are silver and the oceans are blue. The globe is labelled in English and shows continents, countries, oceans, geographical zones, important cities and mountains. Functional and decorative: Integrated LED lighting with warm light combines geography with a homely atmosphere. Creates a pleasant environment for discovering and learning. Added value: With its realistic details and high-quality workmanship, the globe is not only a decorative element, but also an educational tool for curious minds of all ages.

Details- material: plastic, metal- main colour: glossy, blue/silver- chrome-plated metal base- movable axle- atmospheric LED lightingTechnical data- diameter: 30 cm- height: 48 cm-dimensions incl. packaging 310 x 310 x 430 mm