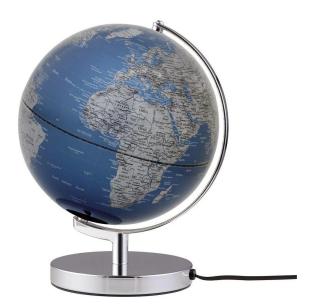

## Product Description

An attractive eye-catcher that comes in handy: the TERRA LIGHT globe with English lettering provides quick orientation in matters of location and, with its wide range of colours and integrated LED lighting, is also a decorative accessory for offices, living areas and children's and teenagers' rooms. Further features include the high-quality chrome-plated metal base and a black cable with Euro plug and switch. Globe with 25 cm diameter, integrated lighting, chrome-plated metal base, movable axis, plastic / metal, glossy, blue, silver-colouredHigh-quality workmanship: illuminated globe with a total height of 32 cm, rotatable on a sturdy chrome-plated metal base. Impressive design and high-quality surfaces. Additional features: black cable with Euro plug and switch. Attractive design: TERRA LIGHT LED globe (25 cm diameter) with illuminated map image. The country areas are silver and the oceans are metallic blue. The globe is labelled in English and shows continents, countries, oceans, geographical zones, important cities and mountains. Functional and decorative: integrated LED lighting with warm light combines geography with a homely atmosphere. Creates a pleasant environment for discovering and learning. Added value: With its realistic details and high-quality workmanship, the globe is not only a decorative element, but also an educational tool for curious minds of all ages.

Details- material: plastic, metal- main colour: blue / silver- chrome-plated metal base- movable axle- LED lightingTechnical data- diameter: 25 cm- height: 32 cm- dimensions incl. packaging 250 x 250 x 350 mm