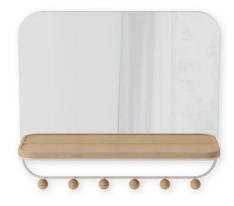

## 1018031-660 - ESTIQUE Wall mirror with shelf and 6 hooks

35,<sup>33</sup> EUR

Item no.: SC-2403-1113-2457 shipping weight: 2.60 kg Manufacturer: Umbra

## Product Description

ESTIQUE Wall mirror with shelf and 6 hooks

Umbra Estique wall mirror with shelf and 6 hooks is an accessory organiser for the entrance.

Estique is a mirror with integrated storage and 6 wooden hooks. This modern and simple organiser adds a decorative touch to any entrance. The integrated shelf offers space for mobile phone, wallet, keys, small decorative items and more. Estique is also practical for taking one last look in the mirror before leaving the house.

The modern mix of wood and metal makes Estique a decorative storage solution that looks great in any home or office. Maximum load capacity: 16 kg (hook and shelf).

Material: Mirror and steel wire

Weight: 2.51 kg Colour: white

Dimensions: 46 x 10 x 41 cm

Specifications

Scan this QR code to view the product

All details, up-to-date prices and availability