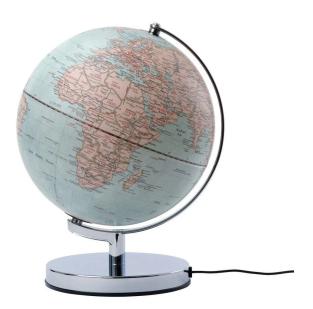

## Product Description

An attractive eye-catcher that makes itself useful: the TERRA LIGHT globe with English lettering provides quick orientation in matters of location and, with its wide range of colours and integrated LED lighting, is also a decorative accessory for the office, living area and children's and teenagers' rooms. Further features include the high-quality chrome-plated metal frame and a black cable with Euro plug and switch. Globe with 25 cm diameter, integrated lighting, chrome-plated metal base, movable axis, plastic / metal, glossy, blue / brown- High-quality workmanship: Illuminated globe with a total height of 32 cm, rotatable on a sturdy chrome-plated metal base. Impressive design and high-quality surfaces. Additional features: black cable with Euro plug and switch.- Attractive design: TERRA LIGHT LED globe (25 cm diameter) with illuminated map image. The country areas are beige and the oceans are light blue. The globe is labelled in English and shows continents, countries, oceans, geographical zones, important cities and mountains.- Functional and decorative: Integrated LED lighting with warm light combines geography with a homely atmosphere. Creates a pleasant environment for discovering and learning.- Added value: With its realistic details and high-quality workmanship, the globe is not only a decorative element, but also an educational tool for curious minds of all ages.