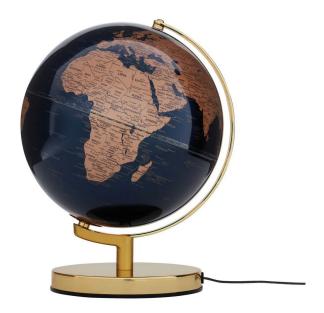

## Product Description

An attractive eye-catcher that makes itself useful: the TERRA LIGHT globe with English lettering provides quick orientation in matters of location and, with its wide range of colours and integrated LED lighting, is also a decorative accessory for the office, living area and children's and teenagers' rooms. Further features include the high-quality chrome-plated metal base and a black cable with Euro plug and switch. Globe with 25 cm diameter, integrated lighting, chrome-plated metal base, movable axis, plastic / metal, globsy, blue / gold-high-quality workmanship: Illuminated globe with a total height of 32 cm, rotatable on a stable gold-coloured metal base. Impressive design and high-quality surfaces. Additional features: black cable with Euro plug and switch. - Attractive design: TERRA LIGHT LED globe (25 cm diameter) with illuminated map image. The country areas are gold and the oceans are dark blue. The globe is labelled in English and shows continents, countries, oceans, geographical zones, important cities and mountains. - Functional and decorative: Integrated LED lighting with warm light combines geography with a homely atmosphere. Creates a pleasant environment for discovering and learning. - Added value: With its realistic details and high-quality workmanship, the globe is not only a decorative element, but also an educational tool for curious minds of all ages.