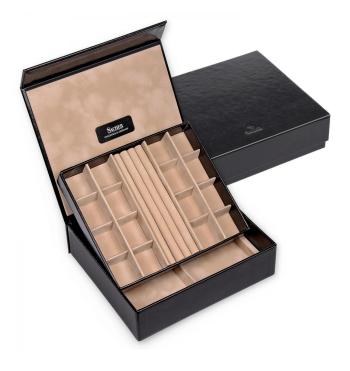

## Product Description

Our elegant jewellery box offers stylish storage for your valuable pieces of jewellery. It is ideal for storing your jewellery. The slim design makes it easy to store and is perfect for travelling. The soft inner padding protects your jewellery from scratches. A practical and beautiful accessory for jewellery lovers. Organise your collection in style now in this jewellery box from SACHER.Italian chic and classic modernity characterise the style of the New Classic collection from SACHER. Product details- Material: nappa look - imitation leather in a classy nappa look with a soft feel- Colour: black- Dimensions: 21.5 x 19 x 6 cmFeatures- Decorative jewellery box- With removable insert- Magnetic closure- 16 small compartments- 3 ring padding strips- Divided spacious compartment, inside- 100% handmade in Germany