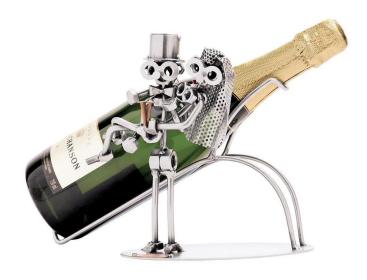

## 6028 - Figure - Bride and groom champagne

## Product Description

Hinz und Kunst - Figurine "Bride and Groom Champagne"The original screw figures and metal figurines are lovingly handcrafted and make an ideal gift for anyone in love. This love screw figure is a special symbol of love and affection. The glasses that each screw figure wears are a common thread that runs through the entire repertoire of screw figures as a special trademark of the artist Günter Scholz. A great gift idea, whether for a birthday, as a token of love, for a name day, as a Christmas present, for a wedding, engagement or anniversary or simply as a thank you.

Detail- Material: Metal- Motif: Bride and groom champagne

Specifications

Scan this QR code to view the product All details, up-to-date prices and availability