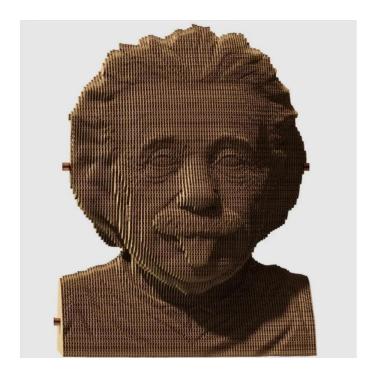

## Product Description

WHAT IS CARTONIC?Catronic 3D puzzles are the easy and environmentally friendly way to create a real work of art from cardboard. It's a kit of pre-cut cardboard discs, as simple as 1-2-3. During the making process, you literally witness it being created layer by layer. When you're done, you can make your artwork even more unique by painting it or placing it in your home as is. But we should warn you that you might need a new one right after assembling it, because the process is kind of addictive.WHATIS SO CUTE?This physicist and inventor has proven that everything is relevant. The author of the elegant equation "e=mc2" and the quote "A person who has never made a mistake has never tried anything new". He once stuck his tongue out at the camera, and we still wear this photo on our T-shirts almost a century later. What other ideas were hidden in his head?Quantity:- 172 piecesComposite puzzle size:- 17.9x14.3x13.7 cm and 6.98x5.58x5.34 in