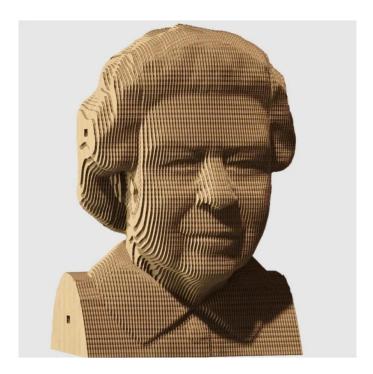

## Product Description

WHAT IS CARTONIC?Cattonic 3D puzzles are the easy and environmentally friendly way to create a real work of art from cardboard. It's a kit of pre-cut cardboard discs, as simple as 1-2-3. During the making process, you literally witness it being created layer by layer. When you're done, you can make your artwork even more unique by painting it or placing it in your home as is. But we should warn you that you might need another one as soon as you've finished assembling it, because the process is addictive.WHATIS SO CUTE?Her Majesty the Queen of the United Kingdom Elizabeth II was not expected to become Queen, as she is third in line to the British throne. Yet she has reigned for 70 years. She is the longest living and longest reigning British monarch and perhaps the most famous corgi fan. She was the only Queen to have served in the armed forces. Her head must not only have worn the crown, but also have a thousand stories to tell.Quantity:- 132 piecesComposite puzzle size:- 18x14.8x12 cm and 7.02x5.77x4.68 in