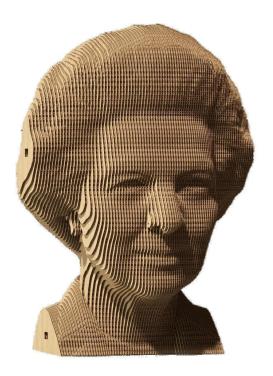

## **CARTMMTC - Margaret Thatcher**

## Product Description

WHAT IS CARTONIC? Cartonic 3D puzzles are the easy and eco way to create a genuine piece of cardboard art. It's a pre-cut kit of cardboard slices, as simple as 1-2-3. During creation, you will literally witness its formation layer by layer. Once you're done, you can make your artwork even more unique by painting it or enjoying it as is in your home decor. But we should warn that you might need a new one right after the assembly because the process is kind of addictive.WHAT'S SO CULT?The "Iron Lady" of politics, the first woman to hold the British prime minister office. She is believed to influence the decay of communism in Eastern Europe. Her vision of the free market in combination with the uncompromising government had let her hold the post for three terms. Dive deeper inside her head to understand Thatcherismbetter.Details quantity: 123 pcsAssembled puzzle size: 18x14,2x12,5 cm and 7,02x5,54x4,88 inHow much time it takes?From 30 to 60 minutes depending on the number of details and your willing to do it ASAP of to enjoy the process.