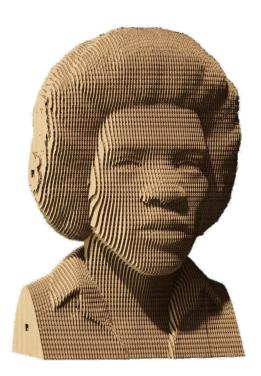

## **CARTMJMH - Jimi Hendrix**

## Product Description

WHAT IS CARTONIC? Cartonic 3D puzzles are the easy and eco way to create a genuine piece of cardboard art. It's a pre-cut kit of cardboard slices, as simple as 1-2-3. During creation, you will literally witness its formation layer by layer. Once you're done, you can make your artwork even more unique by painting it or enjoying it as is in your home decor. But we should warn that you might need a new one right after the assembly because the process is kind of addictive.WHAT'S SO CULT? Guitar virtuoso, who could have played his hits with hands, feet, or maybe even teeth. He pushed the limits of electric guitar techniques so far that was called a genius in life. Time magazine named him the coolest guitar performer of all time in 2009. He believed that "In order to change the world, you have to get your head together first." So let's get the head together? Details quantity: 168 pcsAssembled puzzle size: 18x12,3x11,3 cm and 7,02x4,8x4,41 inHow much time it takes? From 30 to 60 minutes depending on the number of details and your willing to do it ASAP of to enjoy the process.