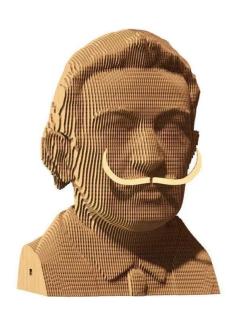

## Product Description

Cartonic 3D puzzles are the easy and eco way to create a genuine piece of cardboard art. It's a pre-cut kit of cardboard slices, as simple as 1-2-3. During creation, you will literally witness its formation layer by layer. Once you're done, you can make your artwork even more unique by painting it or enjoying it as is in your home decor. But we should warn that you might need a new one right after the assembly because the process is kind of addictive.WHAT'S SO CULT?The Spanish king of surrealism of the 20th century. He was the one to create Chupa Chup's famous logo, the lobster telephone, and the melting down clock. As Dali said, he was creating arts that may cause an "overdose with satisfaction". His mustache alone became almost as famous as the owner. Will you dare to look inside the maestro's head?- Details quantity: 140 pcs- Assembled puzzle size: 18x14,5x12,1 cm and 7,02x5,66x4,72 in- How much time it takes? From 30 to 60 minutes depending on the number of details and your willing to do it ASAP of to enjoy the process.