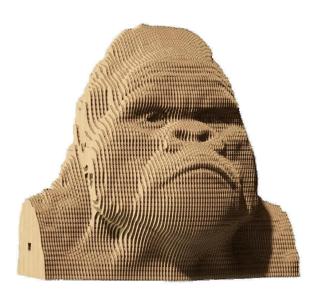

## Product Description

WHAT IS CARTONIC?Cartonic 3D puzzles are the easy and eco way to create a genuine piece of cardboard art. It's a pre-cut kit of cardboard slices, as simple as 1-2-3. During creation, you will literally witness its formation layer by layer. Once you're done, you can make your artwork even more unique by painting it or enjoying it as is in your home decor. But we should warn that you might need a new one right after the assembly because the process is kind of addictive.WHAT'S SO CULT?This is indeed the largest living primate. And yes, 95% of their DNA is similar to humans (yours included). These "Hulks" of the wild nature developed a complex sound communication system and even got to walk upright sometimes. You'd better not stare them in the eye, as it may be considered as a provocation for a duel. But inspecting the head is ok if you dare.Details quantity: 116 pcsAssembled puzzle size: 14x15x14,6 cm and 5,46x5,85x5,69 inHow much time it takes?From 30 to 60 minutes depending on the number of details and your willing to do it ASAP of to enjoy the process.