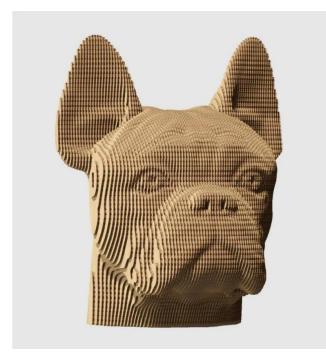

## Item no.: 383850 CARTMBDG - Bulldog

Item no.: 383850 shipping weight: 0.80 kg Manufacturer: Cartonic

## Product Description

Cartonic 3D puzzles are the easy and environmentally friendly way to create a real work of art out of cardboard. It's a pre-cut set of cardboard discs, as simple as 1-2-3. During the making process, you can literally see it being created layer by layer. When you're done, you can make your artwork even more unique by painting it or placing it in your home as is. But we should warn you that you might need a new one as soon as you've assembled it, because the process is kind of addictive. WHAT IS SO CULT?A distinguished British gentleman. He may look like a cute goofball, but he's a real trooper on the inside. The anti-stress hounds, the buddies of Ozzy Ozborne and Brad Pitt. If you've ever thought of getting one of these boys, we recommend you start with a non-snarking trial version. e.g. a cardboard head. Details- Quantity: 131 pieces- Size of the assembled puzzle: 15.5x15.2x12.4 cm and 6.05x5.93x4.84 in- How much time does it take? Between 30 and 60 minutes, depending on the number of pieces and your willingness to put the puzzle together as quickly as possible to enjoy the process.