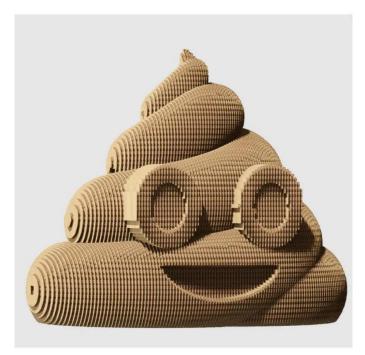

## Product Description

Cartonic 3D puzzles are the easy and environmentally friendly way to create a real work of art out of cardboard. It's a pre-cut set of cardboard discs, as simple as 1-2-3. During the making process, you can literally see it being created layer by layer. When you're done, you can make your artwork even more unique by painting it or placing it in your home as is. But we should warn you that you might need a new one as soon as you've assembled it, because the process is kind of addictive.WHATIS SO CULT?The funniest fart in the world. This emoji originated in Japan and is now even a children's book character. You may not know it, but the Japanese word "unko" for poop is very similar to the word "oon" or "happiness". So basically, you can keep this guy at home as a good luck charm. At least he'll keep boredom away.Details- Details Quantity: 120 pieces- Size of the assembled puzzle: 13.2x14.8x15.4 cm and 5.15x5.77x6.01 in- How much time does it take? Between 30 and 60 minutes, depending on the number of pieces and your willingness to put the puzzle together as quickly as possible to enjoy the process.