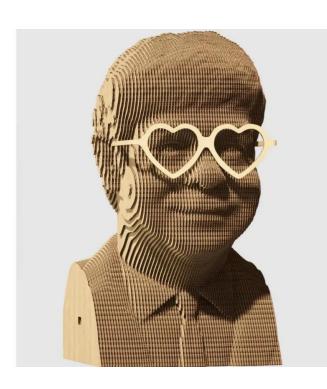

## Item no.: 383875 CARTMELJ - Elton John

23,<sup>33</sup> EUR

Item no.: 383875 shipping weight: 0.90 kg Manufacturer: Cartonic

## Product Description

Cartonic 3D puzzles are the easy and eco way to create a genuine piece of cardboard art. It's a pre-cut kit of cardboard slices, as simple as 1-2-3. During creation, you will literally witness its formation layer by layer. Once you're done, you can make your artwork even more unique by painting it or enjoying it as is in your home decor. But we should warn that you might need a new one right after the assembly because the process is kind of addictive. WHAT'S SO CULT?English composer and singer, whom you'll surely recognize with his glasses on. Sir Elton John has got 6 Grammies and a place in The Rock and Roll Hall of Fame. He is as talented as extravagant. Do you remember the classics of The Lion King "Can You Feel the Love Tonight?" It's his masterpiece. But let's check what other hits are there in his head. Details quantity: 118 pcs- Assembled puzzle size: 18x12,8x10 cm and 7,02x4,99x3,9 in- How much time it takes? From 30 to 60 minutes depending on the number of details and your willing to do it ASAP of to enjoy the proceess.