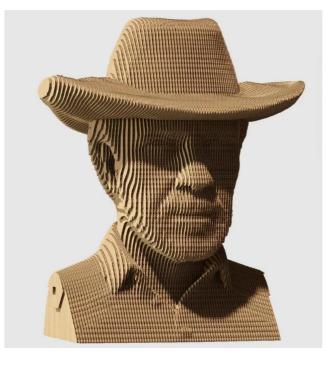

## Item no.: 383904 CARTMCHK - Chuck Norris

Item no.: 383904 shipping weight: 0.90 kg Manufacturer: Cartonic

## Product Description

Cartonic 3D puzzles are the easy and eco way to create a genuine piece of cardboard art. It's a pre-cut kit of cardboard slices, as simple as 1-2-3. During creation, you will literally witness its formation layer by layer. Once you're done, you can make your artwork even more unique by painting it or enjoying it as is in your home decor. But we should warn that you might need a new one right after the assembly because the process is kind of addictive.WHAT'S SO CULT?The one and only Walker, Texas Ranger. American actor and martial artist was the Professional Middleweight Karate champion for six consecutive years from 1968. According to Internet memes, he might be the most mightful person in the world. So what would you say if you'd have a personal Chuck at your place? Will you give it a shot?- Details quantity: 158 pcs- Assembled puzzle size: 17x15,5x13,8 cm and 6,63x6,05x5,38 in- How much time it takes? From 30 to 60 minutes depending on the number of details and your willing to do it ASAP of to enjoy the proceess.