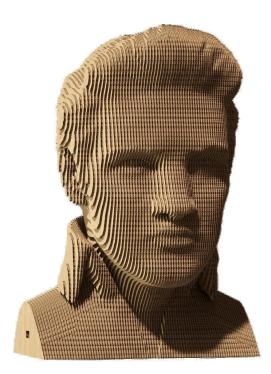

## **CARTMELV - Elvis Presley**

## Product Description

WHAT IS CARTONIC? Cardboard Slices, as simple as 1-2-3. During creation, you will literally witness its formation layer by layer. Once you're done, you can make your artwork even more unique by painting it or enjoying it as is in your home decor. But we should warn that you might need a new one right after the assembly because the process is kind of addictive.WHAT'S SO CULT? The King of rock'n'roll and the American style itself in the '50s. He broke down the ethnic stereotypes of rock and roll, while his records were selling millions of copies. The world still can't believe he's dead, but the fact is he keeps on gaining money even being gone: in 2000 his songs made \$35 mln. Love him tender, and discover what's inside his head. Details quantity: 133 pcsAssembled puzzle size: 18x13,4x12,1 cm and 7,02x5,23x4,72 inHow much time it takes? From 30 to 60 minutes depending on the number of details and your willing to do it ASAP of to enjoy the process.