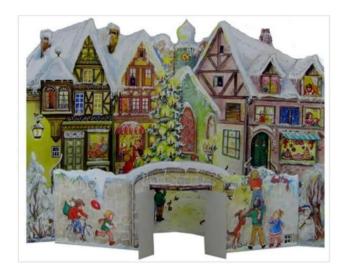

## 555 - Advent Calendar - City with a Wall

## Product Description

Advent Calendar - City with a Wall

Behind the gates of the city wall there is a lively atmosphere. A large Christmas tree adorns the snow-covered little town. In front of the shop windows, the children rave about the toys on display, which are probably also on their wish lists. A source of light behind the "City with Wall" calendar illuminates the 24 doors. Christmas accents are set by the silver glimmer.