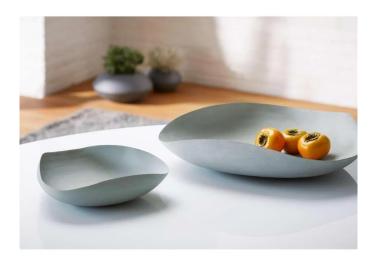

## 219035 - Leaf bowl, reed-coloured S

## Product Description

FORGED BLANK STEELOrganic design in its purest form comes to the table. The exceptionally lively shape of the LEAF bowls is accompanied by a rarely seen lightness that is ideal for quick access to fruit. In stark contrast to this is the concrete look, which introduces an architectural component - a sculpture, a decorative element that, in case of doubt, can also be functionless without staffage. Small anti-slip pads underneath prevent accidents. We don't want tears to flow at the end ...- Material: powder-coated steel- Weight: 1.00 kg- Length: 29 cm- Width: 28 cm- Height: 7 cm