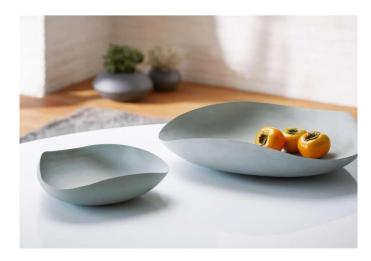

## Product Description

FORGED BLANK STEELOrganic design in its purest form comes to the table. The exceptionally lively shape of the LEAF bowls is accompanied by a rarely seen lightness that is ideal for quick access to fruit. In stark contrast to this is the concrete look, which introduces an architectural component - a sculpture, a decorative element that, in case of doubt, can also be functionless without staffage. Small anti-slip pads underneath prevent accidents. We don't want any tears to flow at the end ...- Material: powder-coated steel- Weight: 1.45 kg- Length: 36 cm- Width: 34 cm- Height: 9 cm