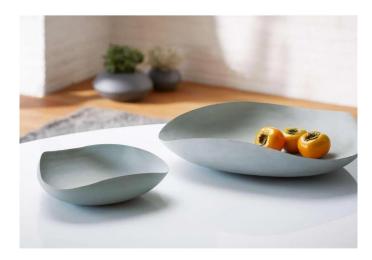

## Product Description

FORGED BLANK STEELOrganic design in its purest form comes to the table. The exceptionally lively shape of the LEAF bowls is accompanied by a rarely seen lightness that is ideal for quick access to fruit. In stark contrast to this is the concrete look, which introduces an architectural component - a sculpture, a decorative element that, in case of doubt, can also be functionless without staffage. Small anti-slip pads underneath prevent accidents. We don't want tears to flow at the end ...- Material: powder-coated steel- Weight: 2.50 kg- Length: 47 cm- Width: 46 cm- Height: 11 cm