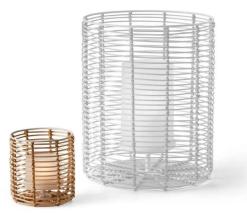

## Product Description

A FABULOUSLY CRAFTED WINDOWFor once, not everything is perfectly aligned to the north and manufactured with perfect technical precision, but it is precisely these small, handcrafted imperfections that make CANE so charming. The lanterns in 4 different sizes also have a summery reed look (yes, it really is real reed!) and the fact that the candles and tea lights seem to float on the raised base. And because function should not be neglected either, CANE is equipped with a frosted glass cylinder that reliably protects the candlelight from the wind and is also dishwasher-safe. But as I said, that's really just by the way...- Material: reed - steel - frosted borosilicate glass- Weight: 400 g- Length: 11 cm-Width: 11 cm- Height: 12 cm