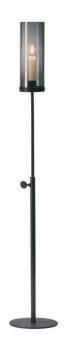

## 134001 - Tom candle holder, extendable, 68-100cm

## Product Description

ADJUSTABLE STANDING LIGHT WITH CHARACTERYes, even the established luminaire manufacturers of this world are making big eyes: a candle holder with function that outshines many a design-award-winning floor lamp. Wattage figures don't matter here, the feel-good factor is what counts. And on a scale of 1 to 10, that factor is 12, with the occasional flicker. Minimalist design, height-adjustable, maximum ease of use: fire = on, blow = off. It has charm, that's for sure.- Material: powder-coated steel - borosilicate glass-Weight: 1.50 kg- Length: 15 cm- Width: 15 cm- Height: 50 cm