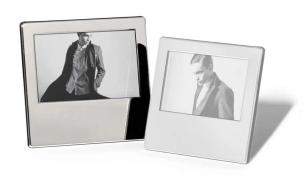

## Product Description

THE FRAME WITH A BUILT-IN EXHIBITYes, that's right, you can now slowly raise your jaw again - this (!) is an appearance with a face. EMILIO's monochrome black and white images are particularly modern yet classic. The highlight: the extra-large area under the panorama format. An unusually asymmetrical frame that offers additional space for engraving if required. A high-gloss gift for weddings, births, birthdays or for award ceremonies and personal messages.- Material: highly polished nickel plating- Weight: 390 g-Length: 17 cm- Width: 18 cm- Height: 2 cm