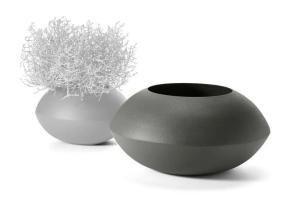

## Product Description

EVERYTHING BUT HOPEAmateur ufologists with a keen sense of botany will get their money's worth. The extraterrestrial design of the HOLM vase favours dried decorative grasses and twigs, creating an exciting contrast between the futuristic body and the organic branches. Alternatively, HOLM is also ideal as a planter for kitchen herbs, lavender or cacti and similar succulents. Either way, thanks to the additional slate grey powder coating, the vase sets accents in any contemporary living environment.- Material: powder-coated steel- Weight: 1.37 kg- Length: 27 cm- Width: 27 cm- Height: 13 cm