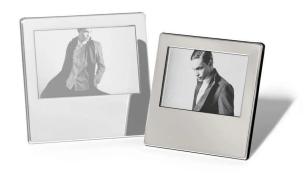

## 318001 - Emilio frame, 9 x 13 cm

## Product Description

THE FRAME WITH A BUILT-IN EXHIBITYes, that's right, you can now slowly raise your jaw again - this (!) is an appearance with a face. EMILIO's monochrome black and white images are particularly modern yet classic. The highlight: the extra-large area under the panorama format. An unusually asymmetrical frame that offers additional space for engraving if required. A high-gloss gift for weddings, births, birthdays or for award ceremonies and personal messages.- Material: highly polished nickel plating- Weight: 300 g-Length: 15 cm- Width: 15 cm- Height: 2 cm