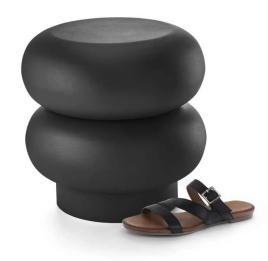

## 257009 - Charly Stool, black

## Product Description

CHARLY BRINGS LIFE TO THE BUDEInitially designed as a smart-cool, cuddly stool, CHARLY proves to be a true all-rounder in everyday use. It can be used as an unconventional seat, a practical side table, a mobile footstool or simply as a sculpture - a tongue-in-cheek reminiscence of the art of stacking men made of piled-up stones. That's why CHARLY feels just as at home in the children's room as it does in a modern living area. Powder-coated steel, with a weight that is nevertheless easy on the back (we promise!), which can be easily rearranged depending on requirements.- Material: powder-coated steel- Weight: 6.80 kg- Length: 36 cm- Width: 36 cm- Height: 36 cm