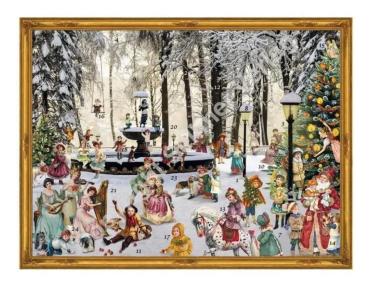

## Product Description

A LARGE-SCALE ADVENT CALENDAR FROM THE VICTORIAN ERA.Get a magical reminder of a bygone era full of magic and adventure with our Victorian Advent calendar "Snowy Well"! Every day a new door opens and takes you into the wondrous world of a snowy forest where children playfully dance with musicians in the snow. Let yourself be enchanted and experience the anticipation of Christmas with our unique Victorian-style Advent calendar.FormatLength: 27 cmWidth: 36 cm