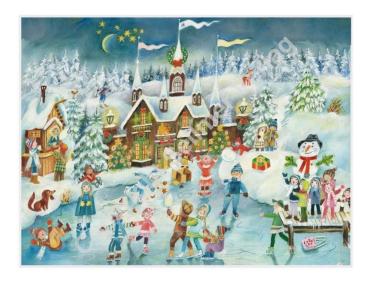

## Product Description

LARGE, WINTERY ADVENT CALENDARThis Advent calendar takes you into a magical winter wonderland with snow and a magnificent castle. Every day a door opens to reveal a new detail, including ice skaters and other wintry elements. The perfect choice for anyone who wants to get in the mood for the cold season. An Advent calendar with lots to discover.- Advent calendar with glitter- Transformable doors- Recommended for children- Size: 27.5 cm x 36 cm