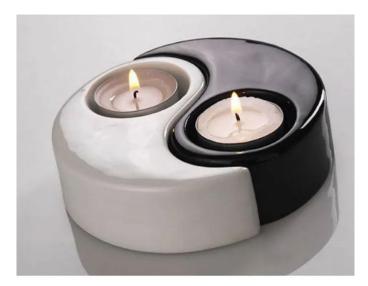

## Yin-Yang tealight

Yin and Yan stand for polar opposing yet interrelated dual forces or principles, which do not fight each other but complement each other. This beautiful porcelain tea light masterfully represents duality.