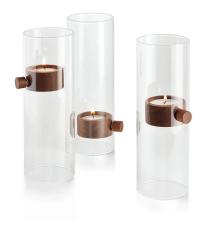

## Product Description

LIFT is the perfect place for any conventional tea light. The tea light holder made of dark wood floats in the hand-blown glass bulb - held by two magnets as if by magic. By moving it from the floor to a height of 20 cm, the candlelight shines freely in the room and can be rearranged each time. This takes the romantic atmosphere to a whole new level! Caution! Not suitable for children under 36 months.

- Material: glass, walnut wood, magnetsWeight: 500 g
- Length: 7 cmWidth: 7 cm
- Height: 20 cm