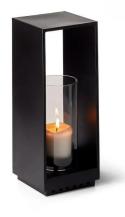

## **WISMA Wind Light S**

## Product Description

Powder-coated steel that rises almost half a metre above the floor - official dimensions paired with an equally official design for lovers of pronounced straightness.

- Floor lantern for the living room or bathroom
- Removable glass top
   Exceptional design creates a pleasant ambience
- Material: Powder-coated steel
- Material: Powde
  Weight: 1,63 kg
  Length: 12 cm
  Width: 12 cm
  Height: 32 cm