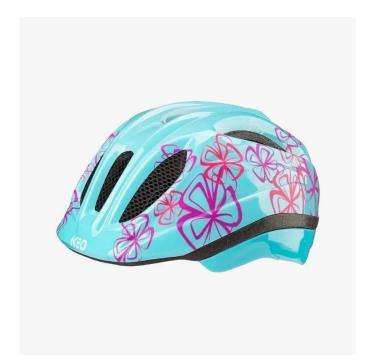

## 13304414172 - Meggy II Trend S Iceblue Flower Glossy

27,<sup>32</sup> EUR

Item no.: 392325 shipping weight: 0.30 kg Manufacturer: KED Helmsysteme

## Product Description

MEGGY goes wild! Germany's most popular children's helmet, with simple QUICKSAFE size adjustment and integrated LED rear light, is the safe introduction to mobility on two wheels. Lots of unusual motifs and designs make children's hearts beat faster. Even the youngsters know exactly what they like! Underneath the beautiful shell is all the experience from KED® helmet development, which makes the MEGGY so particularly safe, naturally high-quality Made in Germany.QUICKSAFE® system with LED rear lightThe QUICKSAFE® adjustment system offers precise adjustment of the head ring with a twist and reliable locking in the selected position. The integrated reflector ensures high visibility in road traffic.Ventilation and insect netStrategically placed ventilation openings with integrated insect net for optimum ventilation and protection against annoying insects.Sustainability- Responsible production in Germany- Short transport routesTechnical features- Weight: 250g- Made in Germany- Maxshell- Insect net- 5 ventilation openings-QUICKSAFE® adjustment system with reflector- QUICKSAFE® adjustment system with LED