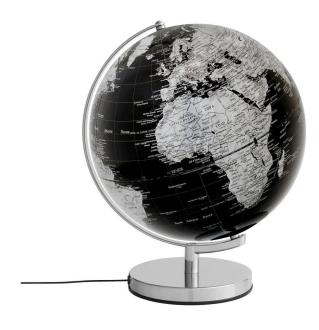

## Illuminated globe STELLAR BLACK LIGHT

## Product Description

The world is at your feet: the 300 x 380 millimetre STELLAR LIGHT globe reliably creates wanderlust and shows our planet in atmospheric LED lighting if desired. Other elegant details include the high-quality chrome-plated metal frame and the black cable with Euro plug and switch. All continents, oceans, countries and cities are labelled in English. Globe with 30 cm diameter, integrated lighting, chrome-plated metal base, movable axis, plastic / metal, glossy, black / silverHigh-quality workmanship: illuminated globe with a total height of 38 cm, rotatable on a sturdy chrome-plated metal base. Impressive design and high-quality surfaces. Additional features: black cable with Euro plug and switch. Attractive design: Shiny STELLAR LIGHT LED globe (30 cm diameter) with illuminated map image. The country areas are silver and the oceans are black. The globe is labelled in English and shows continents, countries, oceans, geographical zones, important cities and mountains. Functional and decorative: Integrated LED lighting with warm light combines geography with a homely atmosphere. Creates a pleasant environment for discovering and learning. Added value: With its realistic details and high-quality workmanship, the globe is not only a decorative element, but also an educational tool for curious minds of all ages.

Details- material: plastic, metal- main colour: glossy, black / silver- chrome-plated metal base- movable axle- atmospheric LED lightingTechnical data- diameter: 30 cm- height: 48 cm- dimensions incl. packaging 310 x 310 x 430 mm