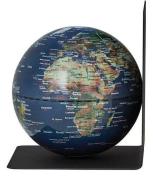

## Product Description

Whether it's Goethe, Shakespeare or a cookery book: the BOOKGLOBE bookend duo is the perfect place to hold and appreciate literary classics, guidebooks and other favourite reads. The set, which is 155 millimetres high and 260 millimetres wide when placed next to each other, comprises two elements, each consisting of a black and silver globe and a black metal bookend. The magnetic fixation makes it easy to remove the globes and view them comfortably. Globe set with metal bookends, two magnetic globes, each 13 cm in diameter, 1 globe with topographical map, 1 globe in moon design, plastic / metal, matt, blue / greenHigh-quality bookend set with two different mini globe designs. Bookends made of black metal (15.5 cm high), when placed next to each other the bookends are 26 cm wide, attached with magnets. Attractive design and high-quality workmanship. Glossy BOOKGLOBE globes (13 cm diameter), with silver country areas and black seas, labelled in English with continents, oceans, countries, geographical zones and important cities. The magnetic BOOKGLOBEs offer an elegant way to display your globes and organise your books or other important items at the same time. Globes are easily removable. Added value: With its realistic details and high-quality workmanship, the globe is not only a decorative element, but also an educational tool for curious minds of all ages.