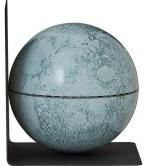

## Product Description

Whether it's Goethe, Shakespeare or a cookery book: the BOOKGLOBE bookend duo is the perfect place to hold and appreciate literary classics, guidebooks and other favourite reads. The set, which is 155 millimetres high and 260 millimetres wide when placed next to each other, comprises two elements, each consisting of a black and silver globe and a black metal bookend. The magnetic fixation makes it easy to remove the globes and view them comfortably. Globe set with metal bookends, two magnetic globes, each 13 cm in diameter, 1 globe with topographical map, 1 globe in moon design, plastic / metal, matt, blue / greenHigh-quality bookend set with two different mini globe designs. Bookends made of black metal (15.5 cm high), when placed next to each other the bookends are 26 cm wide, attached with magnets. Attractive design and high-quality workmanship. Glossy BOOKGLOBE globes (13 cm diameter), with silver country areas and black seas, labelled in English with continents, oceans, countries, geographical zones and important cities. The magnetic BOOKGLOBEs offer an elegant way to display your globes and organise your books or other important items at the same time. Globes are easily removable. Added value: With its realistic details and high-quality workmanship, the globe is not only a decorative element, but also an educational tool for curious minds of all ages.