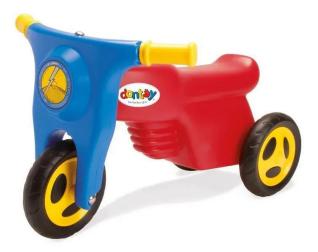

## Item no.: 374676 3320 - MOTORBIKE PLASTIC WHEELS L:58 CM

from 48,14 EUR

Item no.: 374676 shipping weight: 2.80 kg Manufacturer: dantoy

## Product Description

The classic and fun for children for 50 years now. Durable, robust and equipped with two additional rear wheels for extra stability. Strengthens the child's balance, motor skills and self-confidence, among other things. For use both at home and outdoors. With trailer coupling.