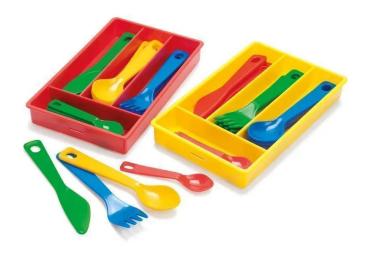

## **4230 - CUTLERY TRAY 17 PIECES**

6,<sup>17 EUR</sup>

Item no.: 374556 shipping weight: 0.20 kg Manufacturer: dantoy

## Product Description

Complementary set for other household sets from dantoy

Details- The Nordic Ecolabel: This toy has been awarded the Nordic Ecolabel- Age group 2+ years: The recommended age group for this toy is 2+ years.- Dishwasher: This toy is dishwasher safe.- Foil wrapped packaging: This toy is wrapped in foil.Skills development- Stimulates imagination: Recommended for developing imagination- Encourages interaction: Recommended for encouraging interaction between children and adults- Strengthens social skills: Recommended for developing social skills- Boosts self-confidence: Recommended for boosting self-confidence- Promotes fine motor skills: Recommended for developing fine motor skills- Hand-eye coordination: Recommended for improving hand-eye coordination