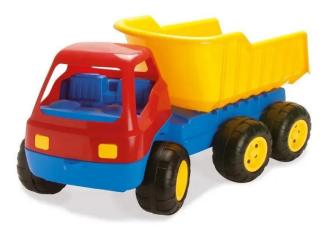

Item no.: 374664 2281 - LORRY GIANT L:84 CM

Item no.: 374664 shipping weight: 2.50 kg Manufacturer: dantoy

## Product Description

Colourful truck designed for a weight of up to 50 kg. Thanks to the large loading area, there are plenty of options for playing in the sandpit or on grassy areas. Details- The Nordic Ecolabel: This toy has been awarded the Nordic Ecolabel.- Age group 2+ years: The recommended age group for this toy is 2+ years.- Hand wash: This toy can be washed by hand.- Brown cardboard box: This toy is packaged in a brown cardboard box. Competency development- Stimulates the imagination: Recommended for stimulating the imagination- Encourages interaction: Recommended for encouraging interaction between children and adults- Strengthens social skills: Recommended for developing social skills- Boosts self-confidence: Recommended for boosting self-confidence- Boosts balance: Recommended for boosting balance- Boosts fine motor skills: Recommended for developing fine motor skills- Hand-eye coordination: Recommended for improving hand-eye coordination- Motor disorder: Recommended for developing motor skills