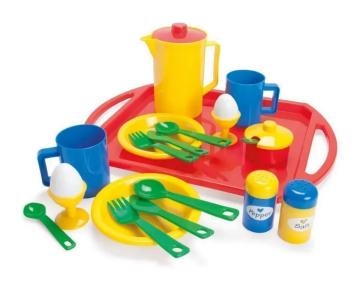

## 4340 - BREAKFAST ON TRAY IN NET 23 PIECES

## Product Description

Breakfast set on a tray with all accessories. Strengthens the child's balance when carrying cups and teapot.

Details- The Nordic Ecolabel- Net packaging- This toy is packaged in a net.- Age group 3+ years- Dishwasher: This toy is dishwasher safe. Skill-building- Stimulates imagination: Recommended for developing imagination- Encourages interaction: Recommended for encouraging interaction between children and adults- Strengthens social skills: Recommended for developing social skills- Boosts self-confidence: Recommended for boosting self-confidence- Boosts balance: Recommended for developing fine motor skills- Hand-eye coordination: Recommended for improving hand-eye coordination