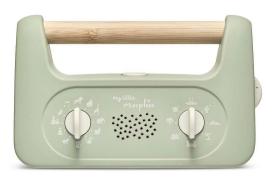

## Product Description

My little Morphée by Morphéeltem number: 690 343EAN: 3770011690343Author: Sleep expertsIllustrator: SophrologistsMy little Morphée is a non-digital, screen-free sleep aid specially designed for children aged three to eight. It contains 192 meditative journeys to prepare children for bedtime or to help them calm down during the day. These sessions include visualisations, breathing and relaxation exercises and guided meditations. All sessions have been designed and delivered by sleep experts specialising in child relaxation. The 128 calming visual journeys take children to different destinations (an island, a desert, a forest...), guided by an animal of their choice. Each animal represents a different facet of emotion, be it self-confidence, enthusiasm, wisdom, generosity, happiness, courage, curiosity and independence. It helps children to develop their self-confidence, improve their concentration and encourage their emotional versatility.Suitable for 3 - 8 yearsPlaying time 8 - 16 minutesPackaging 220 x 150 x 92 mm