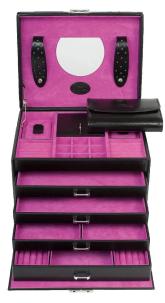

## Product Description

Jewellery case with integrated jewellery pouch Merino Moda / blackOur luxurious jewellery case is the ideal solution for storing your precious jewellery safely and stylishly. This exquisitely designed jewellery case perfectly combines aesthetics and functionality to protect your jewellery collection while providing easy access to your favourite pieces.separate jewellery pouch, ideal for travelling- 2 jewellery straps- round mirror- 4 drawers with individual compartments- 2 ring pads- 6 small compartments- lockable lock