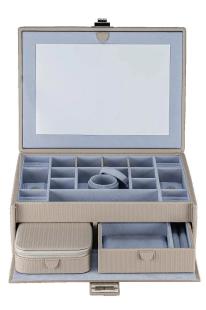

## Product Description

DescriptionOur luxurious jewellery case is the ideal solution for storing your precious jewellery safely and stylishly. This exquisitely designed jewellery case perfectly combines aesthetics and functionality to protect your jewellery collection while providing easy access to your favourite pieces.- with integrated travel caseFeatures- Product type: Jewellery case- Collection: Corbello- Colour: grey- Material: fine synthetic- Length: 210 mm- Width: 280 mm- Height: 115 mm- Weight: 2.49 kg