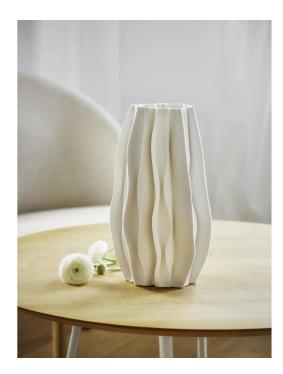

## 143010 - Pleated vase

## Product Description

ART FROM THE 3D PRINTERPLISSEE, the large, bulbous sister of the FRAPPEE vase from Philippi, is created using the same elaborate 3D printing process and then fired in the kiln at 1,200°C. The unique layered structure of hundreds of layers in fascinating contrast to the flowing, light pleated look is undoubtedly the hallmark of both vessels. FRAPPEE is also sealed watertight from the inside with a glaze up to half the height, because double simply holds better. Ideally, the fine structure should simply be cleaned by hand with a soft, damp cloth so that it does not gradually wash out in the dishwasher. Even individually, the vases are a dream in combination with cheerful, colourful bouquets of flowers; as a pair, they create a magnificent firework display.- Material: 3D printed ceramic- Weight: 2.40 kg- Length: 17 cm- Width: 16 cm- Height: 30 cm