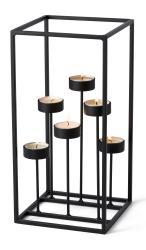

## 239012 - Escalera light object

## Product Description

ESCALERA light objectTHE PEACE ITSELF: Apart from the name ESCALERA, there is little to nothing escalating about this lantern - on the contrary, it radiates such a wonderfully harmonious calm that you have to be careful not to suddenly drift off into a cosy slumberSTEP BY STEP: The staircase-shaped arrangement of the individual holders puts the tea lights in a state of suspension, which their viewers may soon reach if they look at them for a while. Well, at least that's how it was intendedGIFT ME: A little deceleration is good for everyone from time to time, which is why ESCALERA is such a great gift without any escalationProduct details- Art.No.: 239012 - Material: powder-coated metal - EAN: 4037846175971 Weight & dimensions- Weight: 980 g - Dimensions: Length: 15 cm Width: 15 cm Height: 30 cm