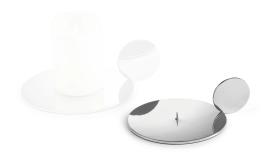

## 235007 - Radius pillar candle holder S

## Product Description

RADIUS pillar candle holderRENAISSANCE: The simple shape, which also achieves the feat of taking a leap back into the Middle Ages, is astonishingly (and not entirely coincidentally!) similar to the night lights from times gone byREDUCE TO THE MAX: For a radius, you always need a circle (sometimes two) and there you have the simplest shape in the universe. A candle holder could hardly be any more minimalist, timeless and elegant.PURPOSEFUL: Despite its simplicity, there is of course one detail that should not be missing - the small spike in the centre of the candle plate centres block candles, regardless of size, and prevents them from slipping during transport.