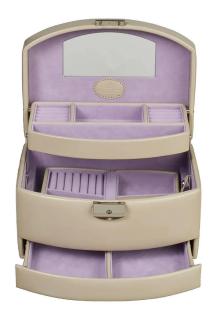

## 803692.12 - Automatic jewellery case with travel insert Merino Moda beige

## Product Description

Our luxurious jewellery case is the ideal solution for storing your precious jewellery safely and stylishly. This exquisitely designed jewellery case perfectly combines aesthetics and functionality to protect your jewellery collection while providing easy access to your favourite pieces.- removable insert for travelling- small mirror- robust carrying handle-compartments open automatically when the lid is opened- lockable lockFeaturesProduct type: jewellery caseCollection: Merino ModaColour: beigeMaterial: fine syntheticLength: 165 mmWidth: 230 mmHeight: 150 mmWeight: 1.35 kg