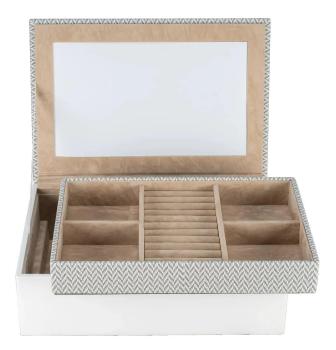

## Product Description

Our jewellery box is the perfect solution for storing your valuable jewellery safely and stylishly. This compact jewellery box offers enough space for many types of jewellery, such as rings, earrings, etc. With its elegant design and durable materials, it is a practical and aesthetic addition to your jewellery collection.- removable insert- large ring cushion in the insert- 4 large compartments- large compartment for lots of jewelleryFeaturesProduct type: Jewellery boxCollection: CalmaColour: whiteMaterial: woodLength: 180 mmWidth: 260 mmHeight: 80 mmWeight: 1.709 kg